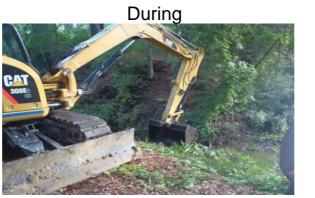

Beaufort County Public Works Stormwater Infrastructure Project Summary

Project Summary: Capehart Circle Channel #2

Activity: Routine/Preventive Maintenance

Narrative Description of Project: Project improved 460 L.F. of drainage system. Cleaned out 400 L.F. of channel. Jetted (1) access pipe, (1) crossline pipe and 60 L.F. of channel pipe.

Before

After