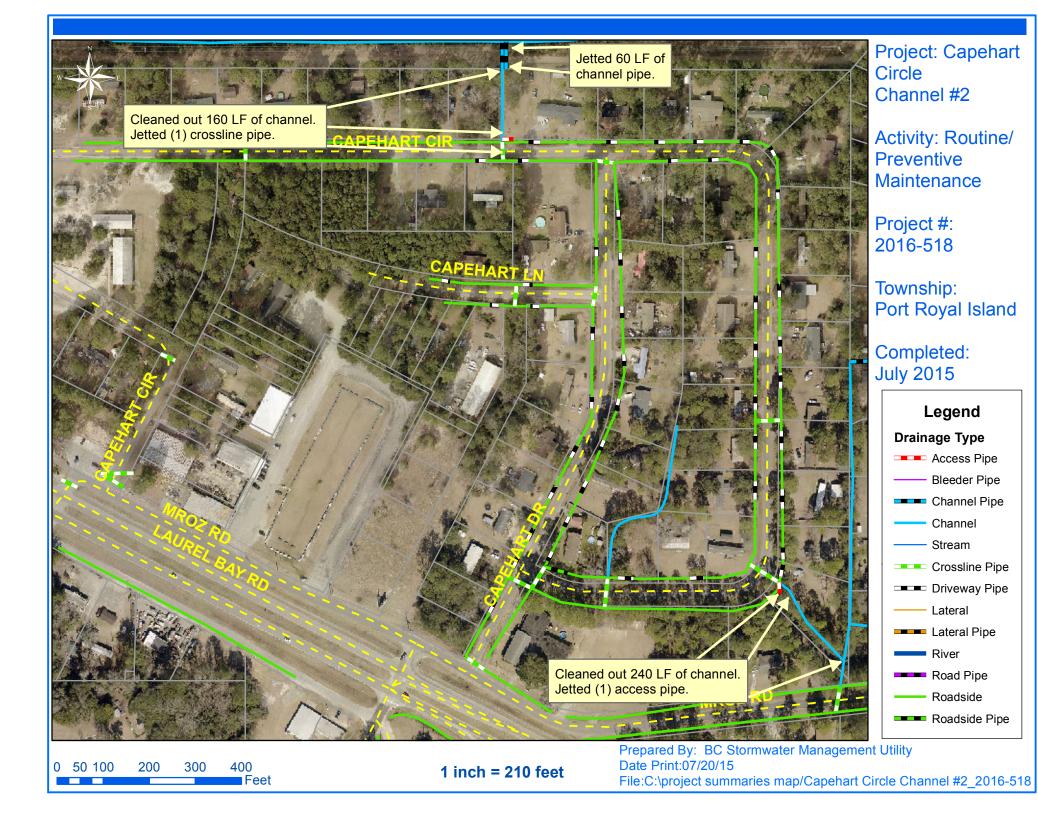

Beaufort County Public Works Stormwater Infrastructure Project Summary

Project Summary: Capehart Circle Channel #2

Activity: Routine/Preventive Maintenance

Narrative Description of Project: Project improved 460 L.F. of drainage system. Cleaned out 400 L.F. of channel. Jetted (1) access pipe, (1) crossline pipe and 60 L.F. of channel pipe.