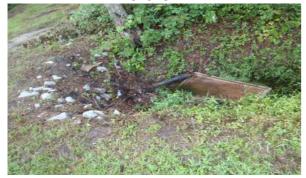

Beaufort County Public Works Stormwater Infrastructure Project Summary

Project Summary: Capehart Circle Channel #2

Activity: Routine/Preventive Maintenance

Narrative Description of Project: Project improved 460 L.F. of drainage system. Cleaned out 400 L.F. of channel. Jetted (1) access pipe, (1) crossline pipe and 60 L.F. of channel pipe.

Before

After